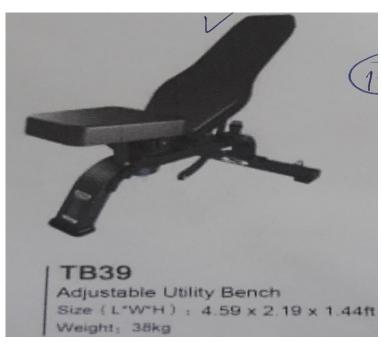

#### Item No. 13 - T-Bar Row

Color: Dark Blue Metallic High Glass Paint

Size: 5.90' x 3.28' x 3.80'

Weight: 60 kg Thickness: 3.5 mm

Item No. 14 – Adjustable utility bench

Size: 4.59 x 2.19 x 1.44 ft

Weight: 38 kg