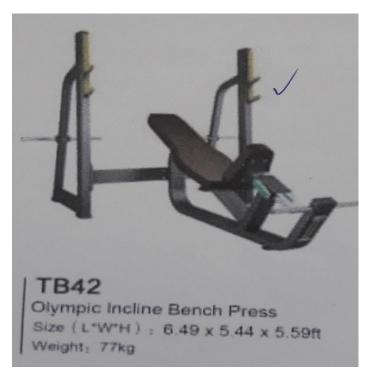

### Item No. 5 – Shoulder press

Color: Dark Blue Metallic High Gloss Paint

Thickness: 3.5 mm

Item No. 6 - Olympic Inclined bench

Color: Dark Blue Metallic Thickness: 3.5 mm

Leverage Iso Seated Chest Press Size (L\*W\*H): 4.03 x 6.16 x 5.90ft Weight: 206kg