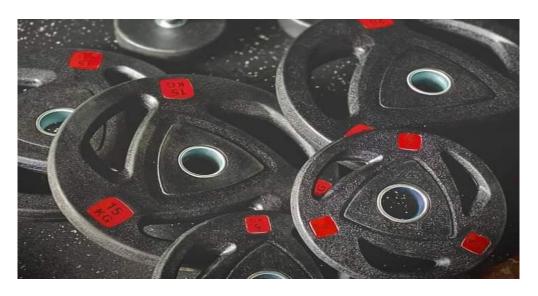

Item No. 17 - Olympic set Plates w/ rack

Color: Black/Blue/Red Weight: 600 lbs

Item No. 18 - AB Coaster

Color: Gray

Size: 1710 mm x 720 mm x 1450 mm

Weight: 35 kg Thickness: 3.5 mm

Item No. 19 - Fixed barbell set w/ rack Weight: 10 kg, 15 kg, 20 kg, 25 kg, 30 kg