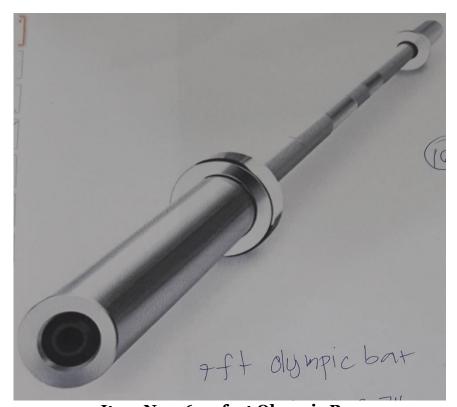

Item No. 15 - 5-27 kgs. Rubberized dumbbell set with rack

Color: Dark Blue Metallic High Gloss Paint

Size: 8.13' x 2.42' x 2.64'

Weight: 66 kg

Item No. 16 - 7 feet Olympic Bar

Size: 86 x 3.74 x 3.74 Weight: 36.36 lbs Color: Silver