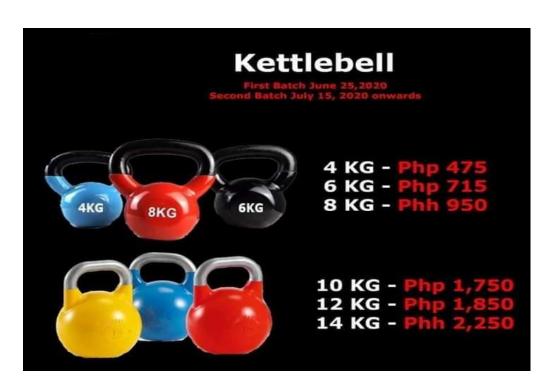

# Item No. 21 – Kettlebell set

 4 kg
 BLUE
 10 kg
 GOLD

 6 kg
 BLACK
 12 kg
 BLUE

 8kg
 RED
 14 kg
 RED

Item No. 22 - Adjustable Decline Utility Bench

Color: dark Blue Metallic High Gloss Paint

Size: 4.59' x 2.19' x 1.44'