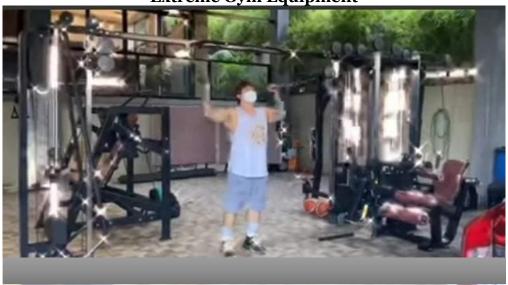

#### Item No. 2 - Olympic 3D and Power rack

Color : Dark blue, metallic high glass paint

Size : 7.28' x 7.18' x 7.44'

Weight: 265 kg Thickness: 3.5 mm Design for 7ft Olympic bar

Selectorized Compact Crossover Size (L\*W\*H): 3.44 x 6.39 x 7.54ft Weight: 342kg