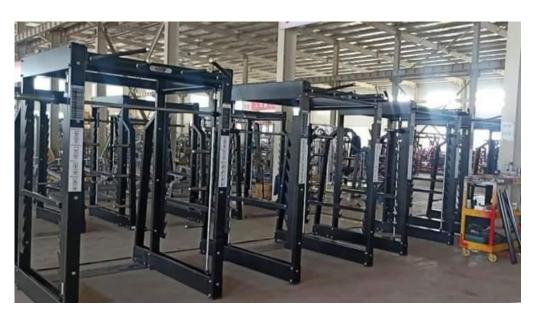

#### Item No. 3 - Compact Crossover

Color : Dark blue metallic high glass paint

Thickness: 3.5 mm