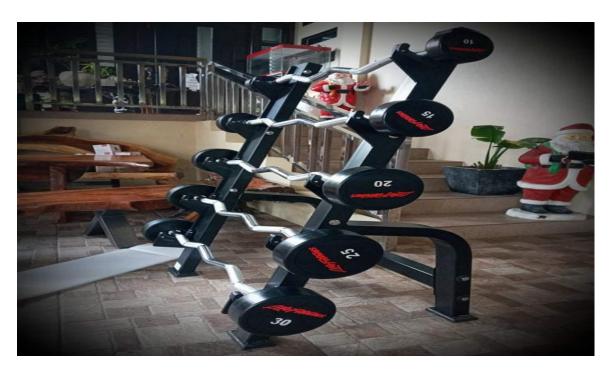

Item No. 17 - Olympic set Plates w/ rack

Color: Black/Blue/Red Weight: 600 lbs

Item No. 18 - AB Coaster

Color: Gray

Size: 1710 mm x 720 mm x 1450 mm

Weight: 35 kg Thickness: 3.5 mm

Item No. 19 - Fixed barbell set w/ rack Weight: 10 kg, 15 kg, 20 kg, 25 kg, 30 kg