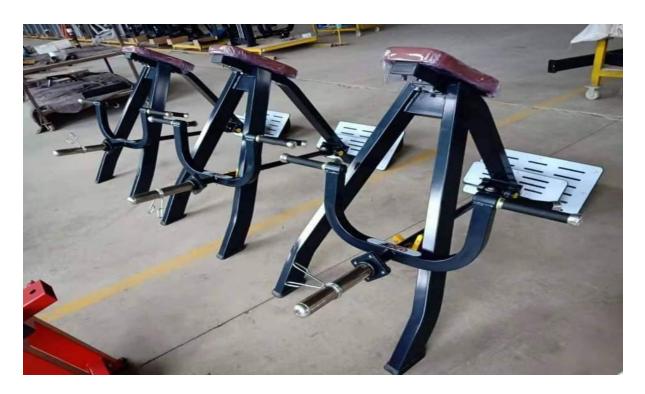

#### Item No. 8 - Incline Row

Color: Dark Blue Metallic High Gloss Paint

Size: 4.92' x 4.72' x 4.49'

Weight: 175 kg Thickness: 3.5 mm

#### Item No. 13 - T-Bar Row

Color: Dark Blue Metallic High Glass Paint

Size: 5.90' x 3.28' x 3.80'

Weight: 60 kg Thickness: 3.5 mm

Item No. 14 – Adjustable utility bench

Size: 4.59 x 2.19 x 1.44 ft

Weight: 38 kg