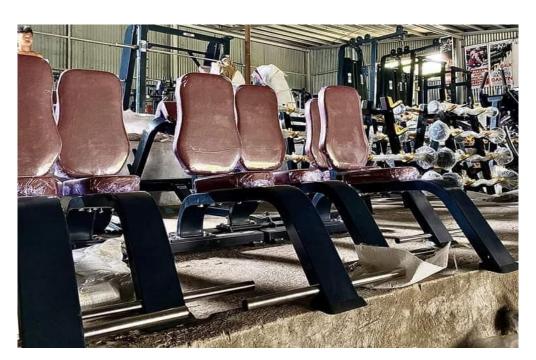

#### Item No. 8 - Incline Row

Color: Dark Blue Metallic High Gloss Paint

Size: 4.92' x 4.72' x 4.49'

Weight: 175 kg Thickness: 3.5 mm

#### Item No. 13 - T-Bar Row

Color: Dark Blue Metallic High Glass Paint

Size: 5.90' x 3.28' x 3.80'

Weight: 60 kg Thickness: 3.5 mm

Item No. 14 – Adjustable utility bench

Size: 4.59 x 2.19 x 1.44 ft

Weight: 38 kg