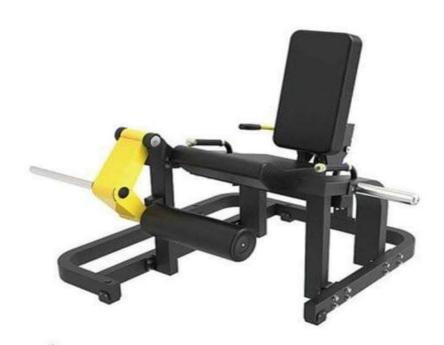

# Leverage Seated Leg Extension

Size (L\*W\*H): 4.10 x 4.41 x 3.88ft

Weight: 160kg

## Item No. 20 - Leverage Leg Extension

Color: Dark Blue Metallic High Gloss Paint

Thickness: 3.5 mm