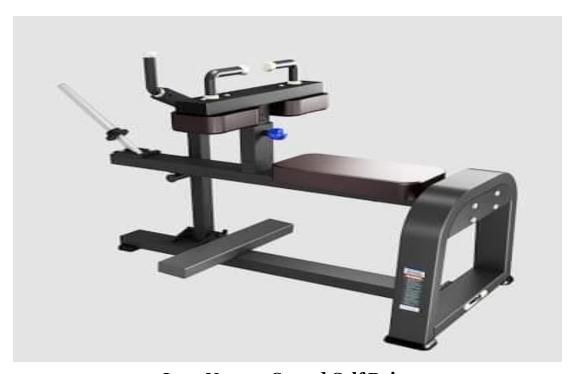

# Item No. 9 - Leg press/Hack squat combo

Color: Dark Blue Metallic High Gloss paint

Size: 7.77' x 5.38' x 4.75'

Weight: 249 kg Thickness: 3.5 mm

Item No. 10 - Seated Calf Raise

Color: Dark Blue Metallic Size: 4.70' x 1.96' x 3.33'

Weight; 53 kg Thickness; 3.5 mm