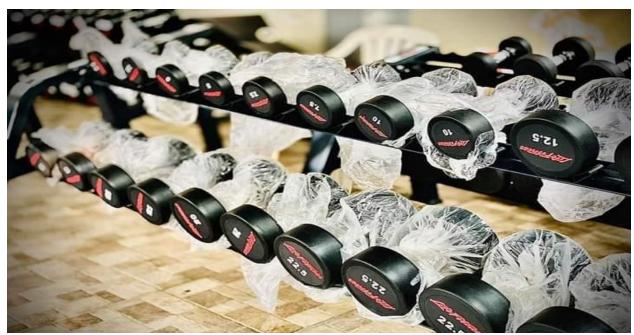

Item No. 15 - 5-27 kgs. Rubberized dumbbell set with rack

Color: Dark Blue Metallic High Gloss Paint

Size: 8.13' x 2.42' x 2.64'

Weight: 66 kg

Item No. 16 - 7 feet Olympic Bar

Size: 86 x 3.74 x 3.74 Weight: 36.36 lbs Color: Silver