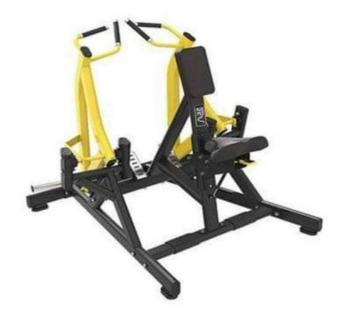

## Item No. 1 - Multi-jungle machine

#### Specifications:

- Xtreme 9 in 1 Jungle Machine
- Chest Files/read delts
- Flat chess press, shoulder press, inclined chest press
- Leg curl/leg extension
- Pulldown/rowing
- Color-Dark blue metallic High Gloss Paint
- Thickness-3.5